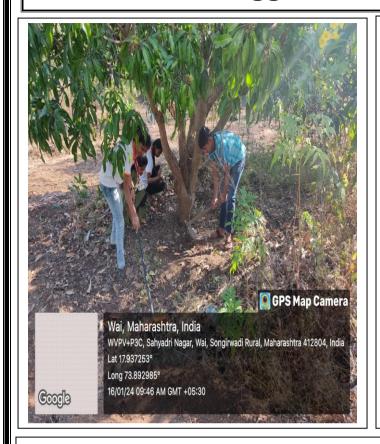

# 4. Geo-tagged Photos With Caption

## Mahavidyalaya Mango Garden Swacchata

### Mahavidyalaya Mango Garden Swacchata

**Dr. G. J. Fagare**Principal
Kisan Veer Mahavidyalay,Wai

**Dr. S.G. Thorat Dr. A. D. Sakat**NSS Program Office
Kisan Veer Mahavidyalay,Wai