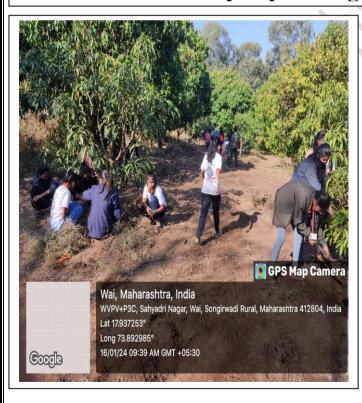

# 4. Geo-tagged Photos With Caption

## Mahavidyalaya Mango Garden Swacchata

### Mahavidyalaya Mango Garden Swacchata

**Dr. G. J. Fagare**Principal
Kisan Veer Mahavidyalay,Wai

**Dr. S.G. Thorat Dr. A. D. Sakat**NSS Program Office
Kisan Veer Mahavidyalay,Wai