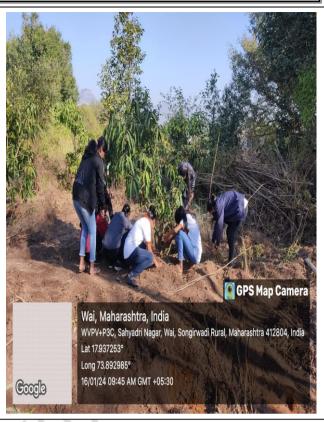

# 4. Geo-tagged Photos With Caption

## Mahavidyalaya Mango Garden Swacchata

### Mahavidyalaya Mango Garden Swacchata

**Dr. G. J. Fagare**Principal
Kisan Veer Mahavidyalay,Wai

**Dr. S.G. Thorat Dr. A. D. Sakat**NSS Program Office
Kisan Veer Mahavidyalay,Wai