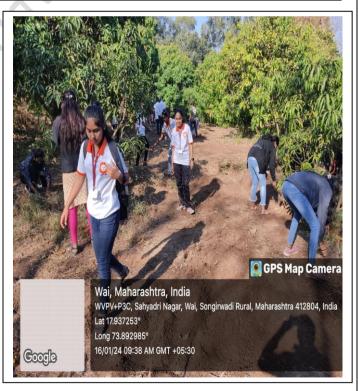

# 4. Geo-tagged Photos With Caption

## Mahavidyalaya Mango Garden Swacchata

### Mahavidyalaya Mango Garden Swacchata

**Dr. G. J. Fagare**Principal
Kisan Veer Mahavidyalay,Wai

**Dr. S.G. Thorat Dr. A. D. Sakat**NSS Program Office
Kisan Veer Mahavidyalay,Wai